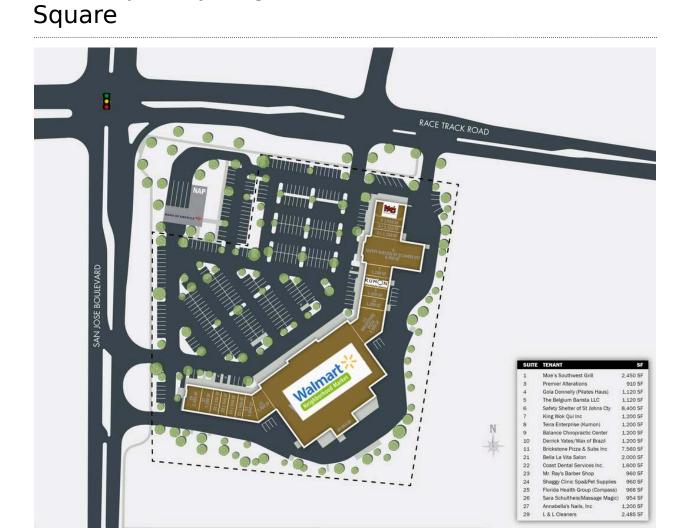

## Past Projects: Julington

| ANCHOR Neighborhood Walmart      | 45,054 SF | 11 Brickstone Pizza               | 5,160 SF |
|----------------------------------|-----------|-----------------------------------|----------|
| 1 Moe's Southwest Grill          | 2,450 SF  | 21 Bella La Vita Salon            | 2,000 SF |
| 3 PREMIER ALTERATIONS            | 910 SF    | 22 COASTAL DENTAL                 | 1,600 SF |
| 4 PILATES HAUS                   | 1,120 SF  | 23 MR. RAYS BARBER SHOP           | 960 SF   |
| 5 THE BELGIUM BARISTA            | 1,120 SF  | 24 Shaggy Clinic Spa&Pet Supplies | 960 SF   |
| 6 Safety Shelter of St Johns Cty | 8,400 SF  | 25 Florida Health Group           | 966 SF   |
| 7 King Wok Qui                   | 1,200 SF  | 26 Massage Magic                  | 954 SF   |
| 8 Kumon                          | 1,200 SF  | 27 Annabella's Nails              | 1,200 SF |
| 9 Balance Chiropractic Center    | 1,200 SF  | 29 L & L Cleaners                 | 2,485 SF |
| 10 Derrick Yates/Wax of Brazil   | 1,200 SF  |                                   |          |