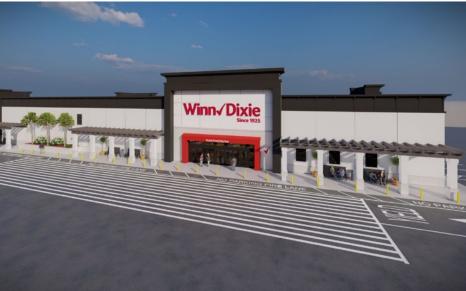

tersections in the County. It is also located adjacent to Nocatee, one of the top selling communities in the Country.

#### **PROPERTY HIGHLIGHTS**

- Part of a mixed-use development containing approx. 900 multifamily units
- Located in the center of significant residential and commercial activity
- Adjacent to Nocatee, one of the top selling communities in the Country
- Over 3,000 multifamily units being planned or under construction within 2-miles of the site
- Endcap restaurant space with outdoor seating & ample parking
- Monument signage available









# **SITE PLAN**







## **OUTPARCEL 6 - AVAILABILITY**



JOSH SPOONER D - 904.305.0173 josh@cantrellmorgan.com

GATLIN DEVELOPMENT COMPANY



# **CONCEPTUAL RENDERINGS**











# WINN DIXIE ANCHORED | CONCEPTUAL RENDERINGS











### SURROUNDING RESIDENTIAL







## **EMPLOYMENT BASE**







### **LOCATION MAP & DEMOGRAPHICS**