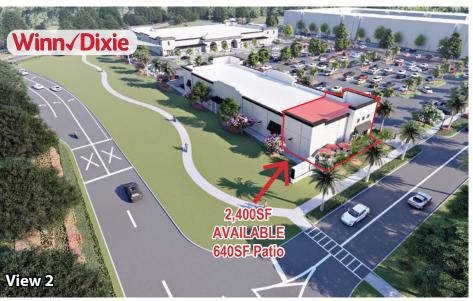

# **CONCEPTUAL RENDERINGS**

# WINN DIXIE ANCHORED | CONCEPTUAL RENDERINGS

Grand Cypress is currently offering an endcap with a large patio and ample parking. Available square footage is 2,400 SF.

Given that St. Johns County is one of the fastest growing markets in the Country, it's not surprising it has continued to be the epicenter of commercial growth in Northeast Florida.