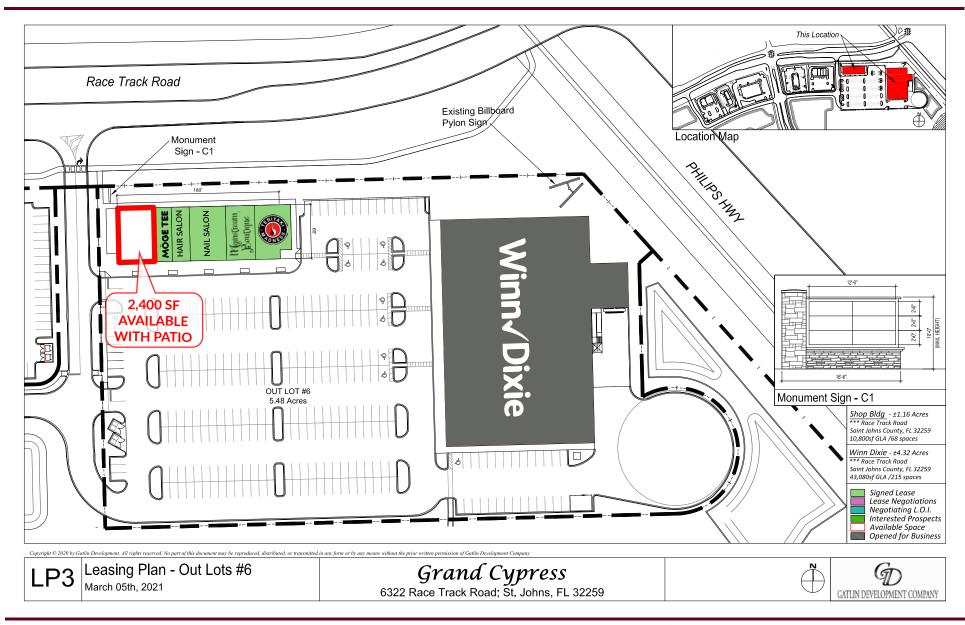

# **SITE PLAN**

## **OUTPARCEL 6 - AVAILABILITY**

JOSH SPOONER D - 904.305.0173 josh@cantrellmorgan.com

GATLIN DEVELOPMENT COMPANY

Grand Cypress is currently offering an endcap with a large patio and ample parking. Available square footage is 2,400 SF.

Given that St. Johns County is one of the fastest growing markets in the Country, it's not surprising it has continued to be the epicenter of commercial growth in Northeast Florida.