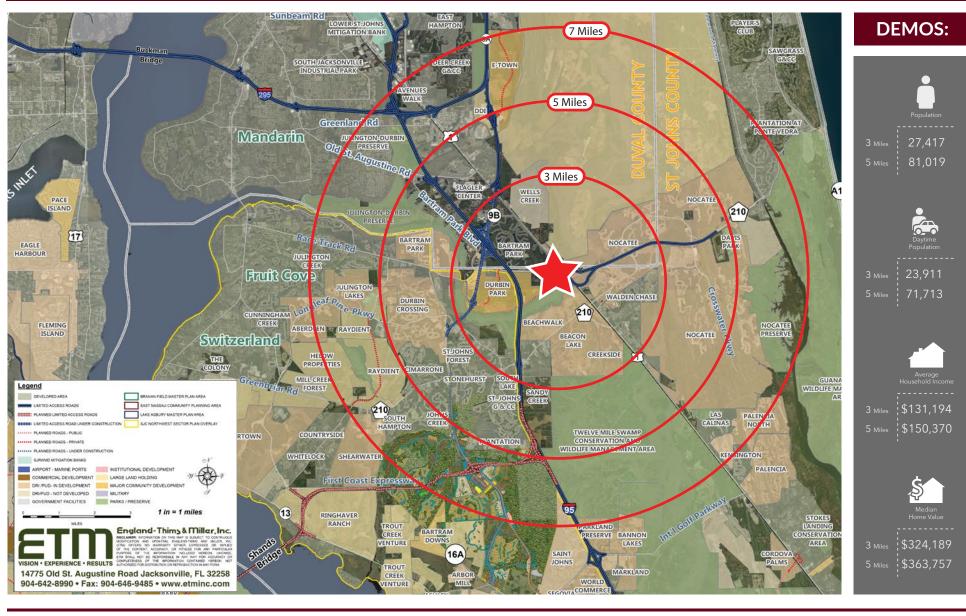

ountry.

#### **PROPERTY HIGHLIGHTS**

- Part of a mixed-use development containing approx. 900 multifamily units
- Located in the center of significant residential and commercial activity
- Adjacent to Nocatee, one of the top selling communities in the Country
- Over 3,000 multifamily units being planned or under construction within 2-miles of the site
- Endcap restaurant space with outdoor seating & ample parking
- Monument signage available









# **SITE PLAN**







## **OUTPARCEL 6 - AVAILABILITY**



JOSH SPOONER D - 904.305.0173 josh@cantrellmorgan.com

GATLIN DEVELOPMENT COMPANY



# **CONCEPTUAL RENDERINGS**











# WINN DIXIE ANCHORED | CONCEPTUAL RENDERINGS











### SURROUNDING RESIDENTIAL







## **EMPLOYMENT BASE**







### **LOCATION MAP & DEMOGRAPHICS**