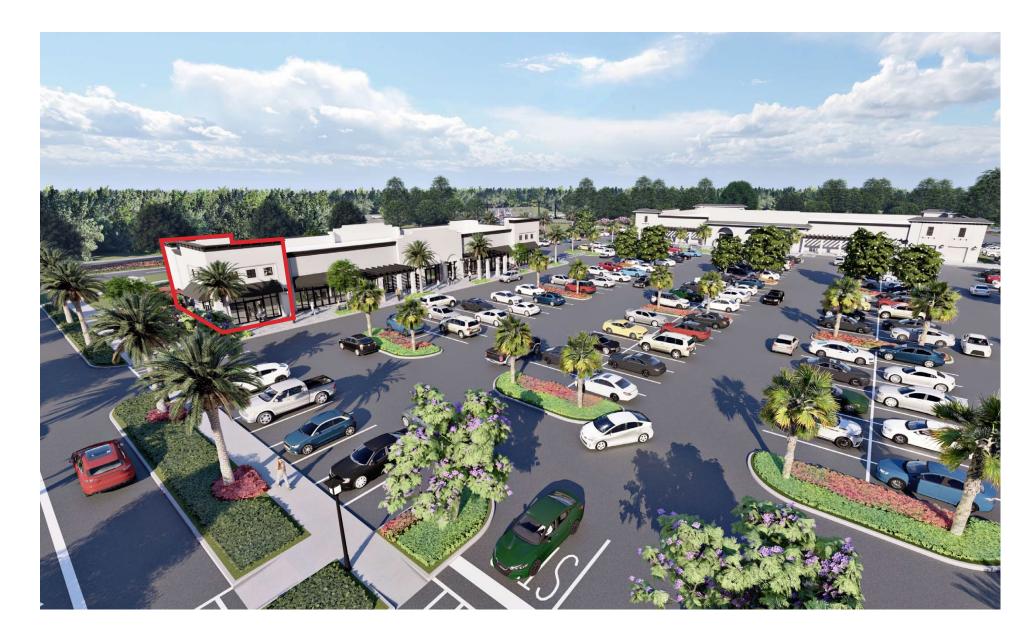

# **CONCEPTUAL RENDERINGS**

# WINN DIXIE ANCHORED | CONCEPTUAL RENDERINGS

Grand Cypress is currently offering an endcap with a large patio and ample parking. Available square footage is 2,400 SF.

Given that St. Johns County is one of the fastest growing markets in the Country, it's not surprising it has continued to be the epicenter of commercial growth in Northeast Florida.

#### **PROPERTY HIGHLIGHTS**

- Part of a mixed-use development containing approx. 900 multifamily units
- Located in the center of significant residential and commercial activity
- Adjacent to Nocatee, one of the top selling communities in the Country
- Over 3,000 multifamily units being planned or under construction within 2-miles of the site
- Endcap restaurant space with outdoor seating & ample parking
- Monument signage available