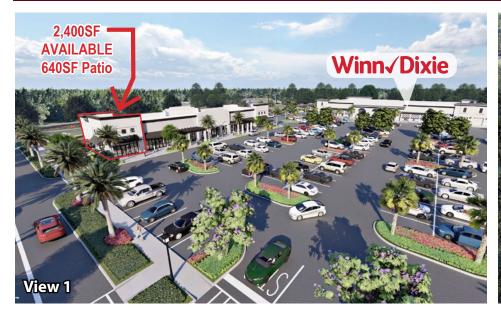

# **CONCEPTUAL RENDERINGS**

# WINN DIXIE ANCHORED | CONCEPTUAL RENDERINGS

Grand Cypress is currently offering an endcap with a large patio and ample parking. Available square footage is 2,400 SF.

Given that St. Johns County is one of the fastest growing markets in the Country, it's not surprising it has continued to be the epicenter of commercial growth in Northeast Florida.