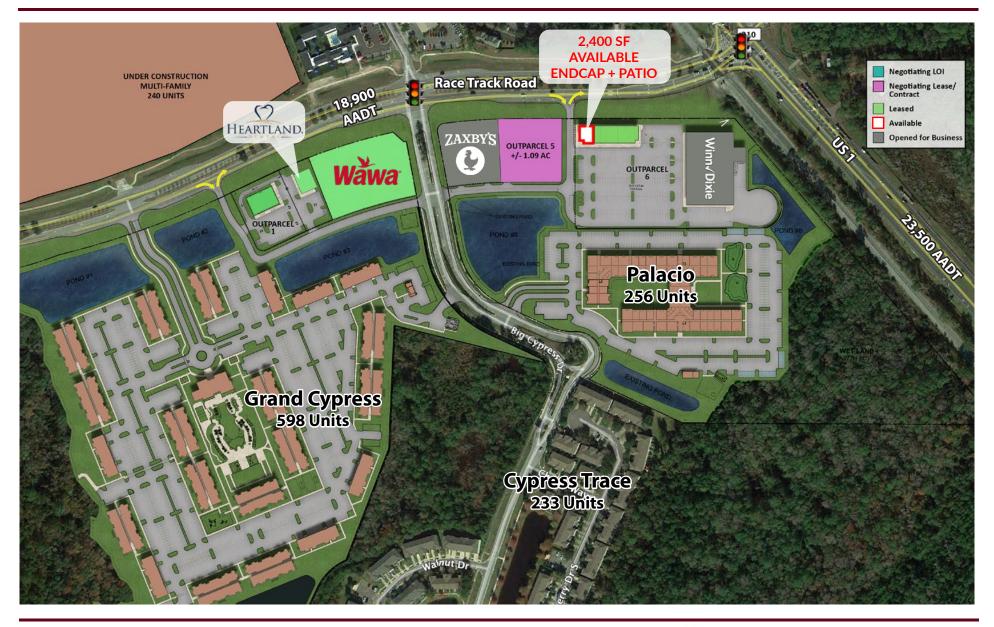

# **SITE PLAN**

## **OUTPARCEL 6 - AVAILABILITY**

JOSH SPOONER D - 904.305.0173 josh@cantrellmorgan.com

GATLIN DEVELOPMENT COMPANY

Grand Cypress is currently offering an endcap with a large patio and ample parking. Available square footage is 2,400 SF.

Given that St. Johns County is one of the fastest growing markets in the Country, it's not surprising it has continued to be the epicenter of commercial growth in Northeast Florida.

The Project is located at the signalized intersection of Race Track Road (18,900 vehicles per day) and US-1 (23,500 vehicles per day), one of the busiest intersections in the County. It is also located adjacent to Nocatee, one of the top selling communities in the Country.