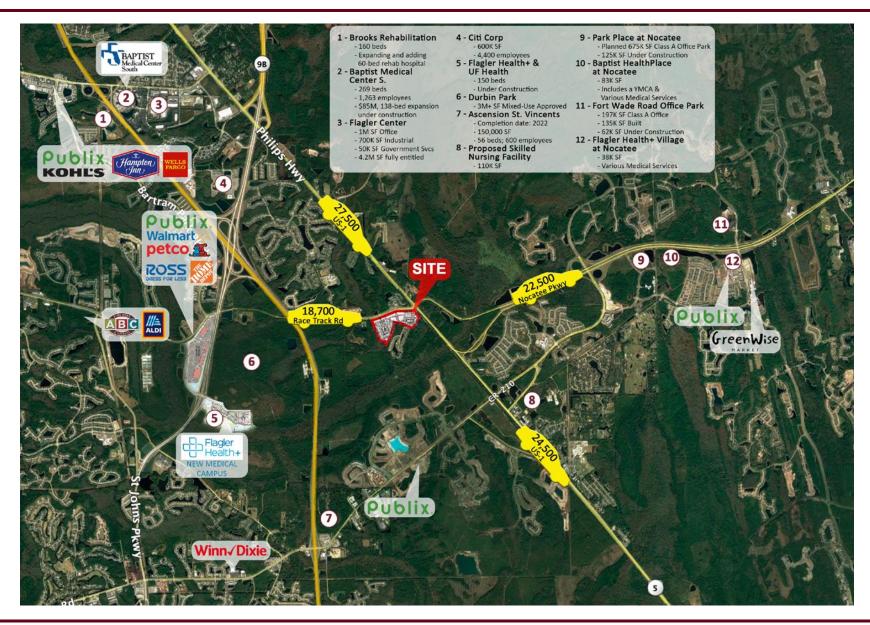

## **EMPLOYMENT BASE**

The Project is located at the signalized intersection of Race Track Road (18,900 vehicles per day) and US-1 (23,500 vehicles per day), one of the busiest intersections in the County. It is also located adjacent to Nocatee, one of the top selling communities in the Country.