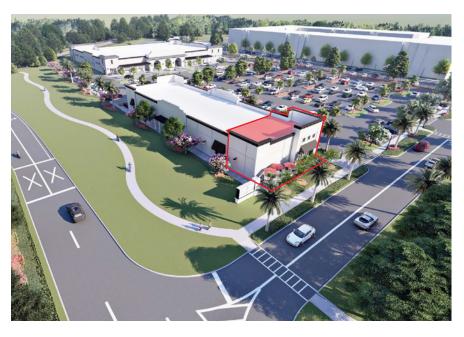

# **CONCEPTUAL RENDERINGS**

# WINN DIXIE ANCHORED | CONCEPTUAL RENDERINGS

Grand Cypress is currently offering an endcap with a large patio and ample parking. Available square footage is 2,400 SF.

Given that St. Johns County is one of the fastest growing markets in the Country, it's not surprising it has continued to be the epicenter of commercial growth in Northeast Florida.

#### **PROPERTY HIGHLIGHTS**

- Part of a mixed-use development containing approx. 900 multifamily units
- Located in the center of significant residential and commercial activity
- Adjacent to Nocatee, one of the top selling communities in the Country
- Over 3,000 multifamily units being planned or under construction within 2-miles of the site
- Endcap restaurant space with outdoor seating & ample parking
- Monument signage available