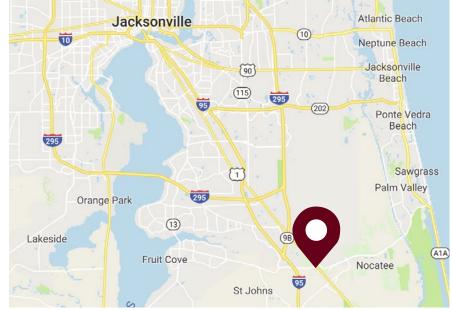

### **LOCATION MAP & DEMOGRAPHICS**

The Project is located at the signalized intersection of Race Track Road (18,900 vehicles per day) and US-1 (23,500 vehicles per day), one of the busiest intersections in the County. It is also located adjacent to Nocatee, one of the top selling communities in the Country.