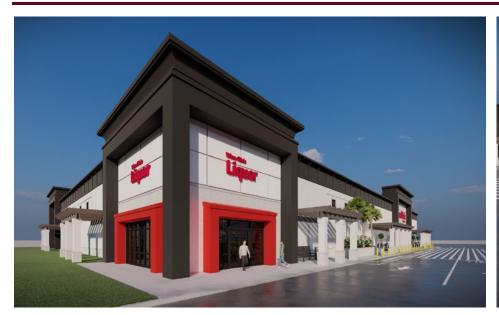

intersections in the County. It is also located adjacent to Nocatee, one of the top selling communities in the Country.

#### **PROPERTY HIGHLIGHTS**

- Part of a mixed-use development containing approx. 900 multifamily units
- Located in the center of significant residential and commercial activity
- Adjacent to Nocatee, one of the top selling communities in the Country
- Over 3,000 multifamily units being planned or under construction within 2-miles of the site
- Endcap restaurant space with outdoor seating & ample parking
- Monument signage available









# **SITE PLAN**







## **OUTPARCEL 6 - AVAILABILITY**



JOSH SPOONER D - 904.305.0173 josh@cantrellmorgan.com

GATLIN DEVELOPMENT COMPANY



# **CONCEPTUAL RENDERINGS**











# WINN DIXIE ANCHORED | CONCEPTUAL RENDERINGS











### SURROUNDING RESIDENTIAL







## **EMPLOYMENT BASE**







### **LOCATION MAP & DEMOGRAPHICS**