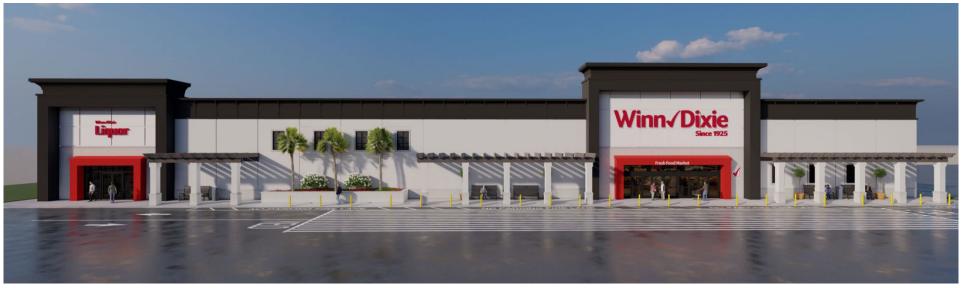

rsections in the County. It is also located adjacent to Nocatee, one of the top selling communities in the Country.

#### **PROPERTY HIGHLIGHTS**

- Part of a mixed-use development containing approx. 900 multifamily units
- Located in the center of significant residential and commercial activity
- Adjacent to Nocatee, one of the top selling communities in the Country
- Over 3,000 multifamily units being planned or under construction within 2-miles of the site
- Endcap restaurant space with outdoor seating & ample parking
- Monument signage available









# **SITE PLAN**







## **OUTPARCEL 6 - AVAILABILITY**



JOSH SPOONER D - 904.305.0173 josh@cantrellmorgan.com

GATLIN DEVELOPMENT COMPANY



# **CONCEPTUAL RENDERINGS**











# WINN DIXIE ANCHORED | CONCEPTUAL RENDERINGS











### SURROUNDING RESIDENTIAL







## **EMPLOYMENT BASE**







### **LOCATION MAP & DEMOGRAPHICS**