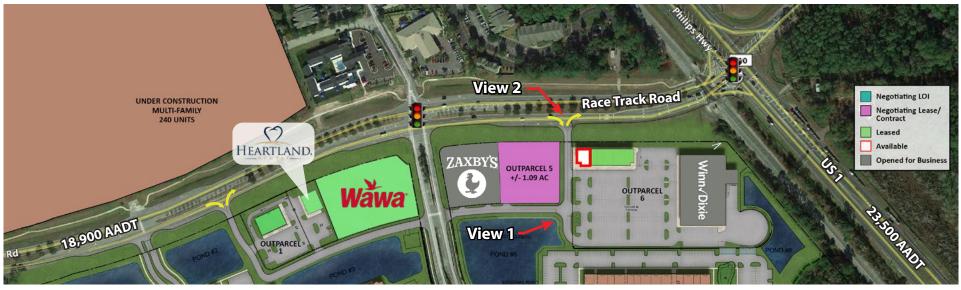

The Project is located at the signalized intersection of Race Track Road (18,900 vehicles per day) and US-1 (23,500 vehicles per day), one of the busiest intersections in the County. It is also located adjacent to Nocatee, one of the top selling communities in the Country.

### **LOCATION MAP & DEMOGRAPHICS**