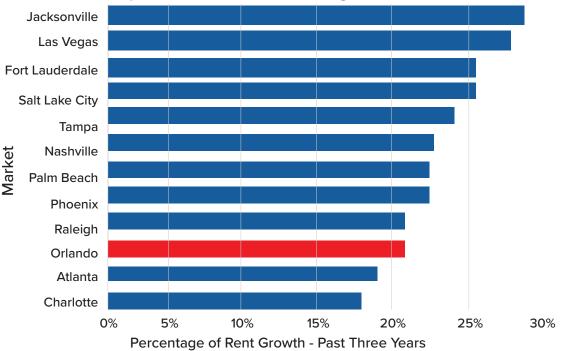

### WHY FLORIDA?

While rent growth in the multifamily sector has quickly normalized across the Sun Belt, it is clear that retail rent growth has not. Each of the top 12 U.S. markets for retail rent growth measured over the past three years are in the Sun Belt region, and five of them are located in Florida.

The Jacksonville market not only lead the pack during that period but also ranked first for retail rent growth in the nation for the trailing year ending in June 2023.

Low vacancies coupled with strong in-migration from U.S. markets outside of Florida are driving considerable retail demand in the state. A changing demographic base is also fueling stronger fundamentals as those moving to Florida are coming from areas with historically higher incomes, and therefore greater spending power.

#### Florida has five of the top 12 US Markets for retail rent growth.

Jacksonville Leads the nation, but rents in Orlando also rise more than 20% concurrently - CoStar, August 2023

#### **Top US Markets for Trailing Three-Year Rent Growth**

**#2** SECOND FASTEST GROWING COUNTY IN FLORIDA

#8 EIGTH FASTEST GROWING COUNTY IN THE NATION

TOP 50 ST. JOHNS COUNTY RANKED IN TOP 50 BEST COUNTIES TO LIVE IN AMERICA BY NICHE IN 2022