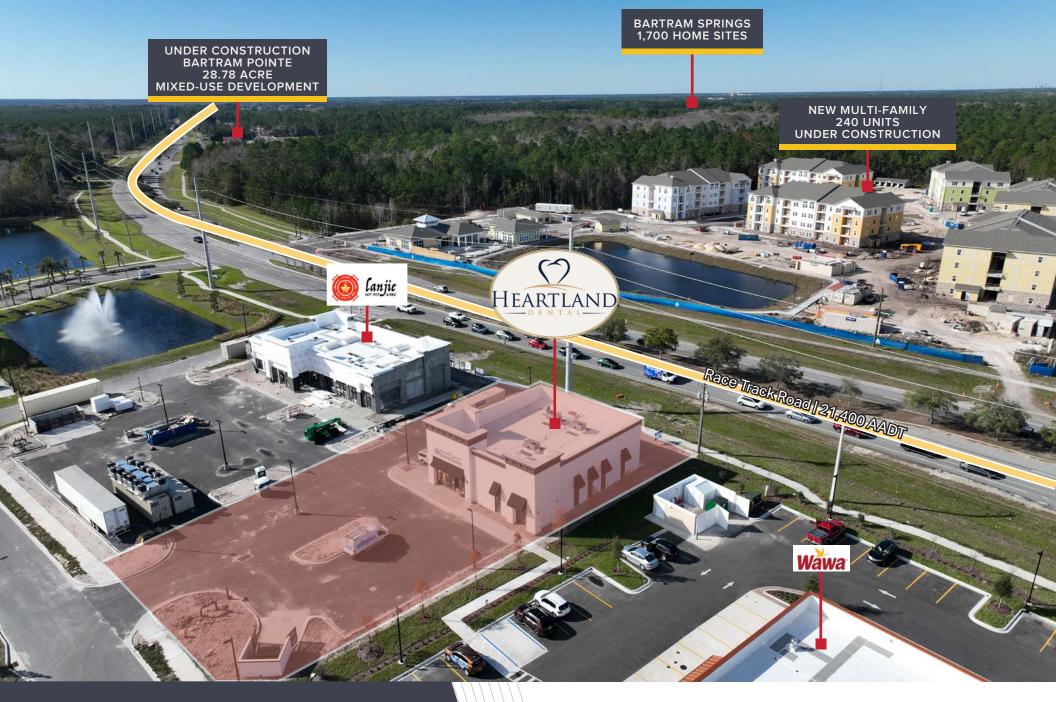

### WEST AERIAL

## EAST AERIAL

### NORTH WEST AERIAL

90 CYPRESS EDGE DRIVE | ST. JOHNS, FL 32259 | 11

# NORTH EAST AERIAL