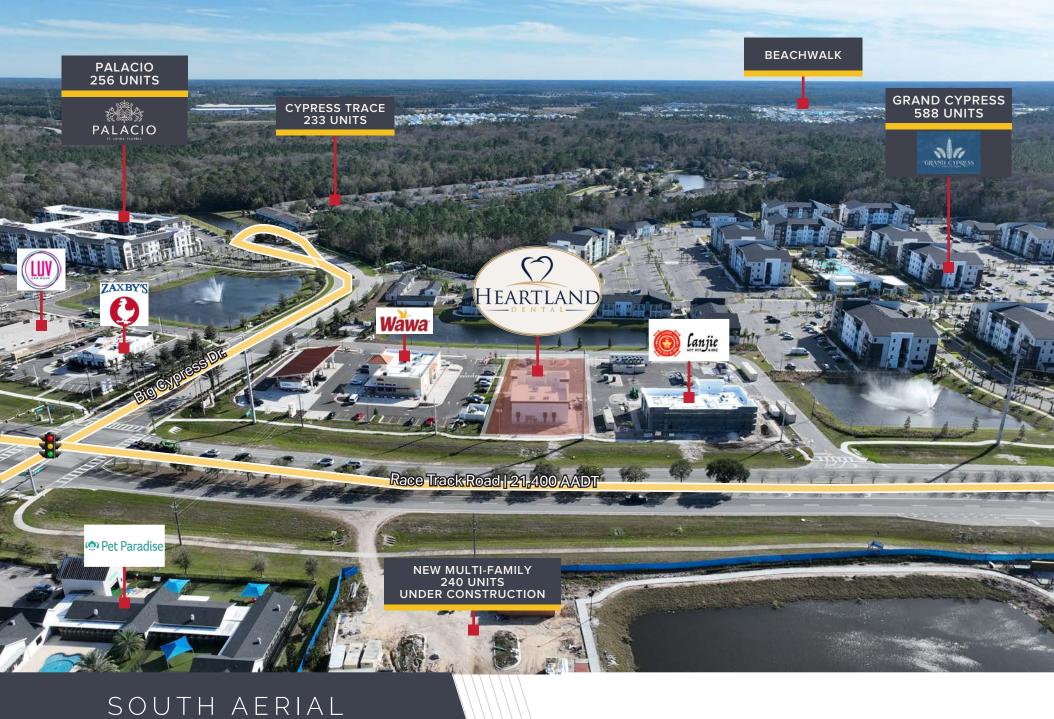

### WEST AERIAL

### GRAND CYPRESS OVERVIEW

Located in St. Johns County, one of the fastest growing markets in the Country, the new Grand Cypress Marketplace is anchored by a 41,454 square foot Winn-Dixie grocery store and a separate 2,000-square-foot liquor store. Adjacent to Winn Dixie is a newly constructed 10,700 square foot multitenant retail building that will be home to several retailers including Teriyaki Madness, Clean Eatz, Moge Tee, Mainstream Boutique and Tracy Adduci Salon. Zaxby's is open and a new Wawa is scheduled to opne in November. Heartland Dental and Lanjie Hot Pot & BBQ are under construction and will be opening Q1 2024.

Grand Cypress Apartments is an award winning 21-building, mid-rise luxury multifamily community consisting of 588 units and Palacio is a 256-unit upscale boutique multifamily complex.

- Located in one of the Country's fastest growing markets
- Adjacent to Nocatee, one of the fastest growing communities in the country
- Over 3,000 multifamily units planned or under construction within 2-miles of the site
- Affluent area with annual household incomes over \$125,000