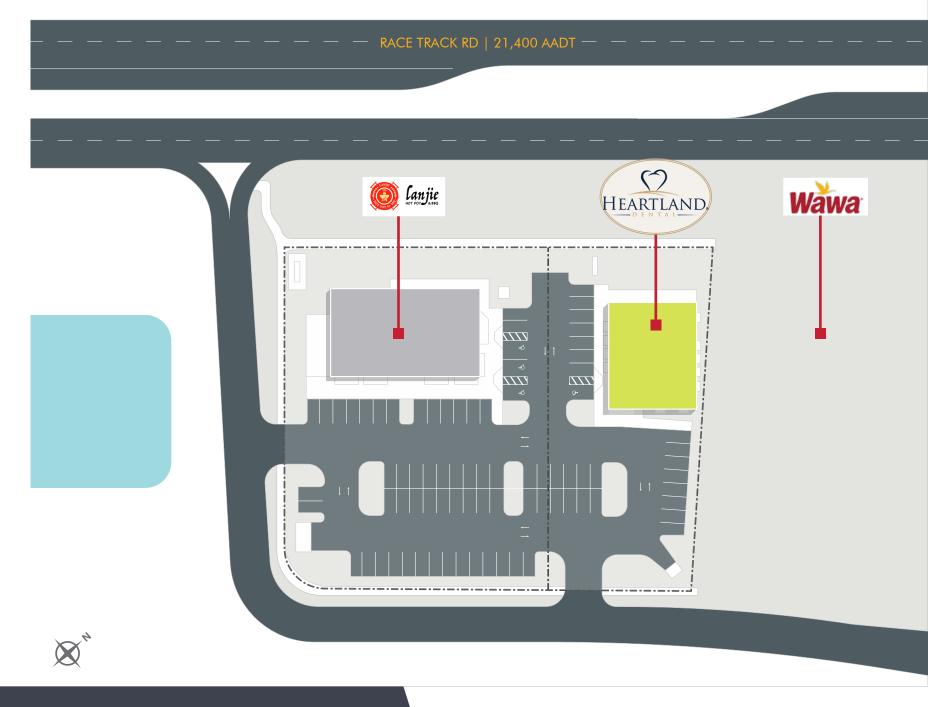

# SITE PLAN

MACRO AERIAL

### GRAND CYPRESS OVERVIEW

Located in St. Johns County, one of the fastest growing markets in the Country, the new Grand Cypress Marketplace is anchored by a 41,454 square foot Winn-Dixie grocery store and a separate 2,000-square-foot liquor store. Adjacent to Winn Dixie is a newly constructed 10,700 square foot multitenant retail building that will be home to several retailers including Teriyaki Madness, Clean Eatz, Moge Tee, Mainstream Boutique and Tracy Adduci Salon. Zaxby's is open and a new Wawa is scheduled to opne in November. Heartland Dental and Lanjie Hot Pot & BBQ are under construction and will be opening Q1 2024.