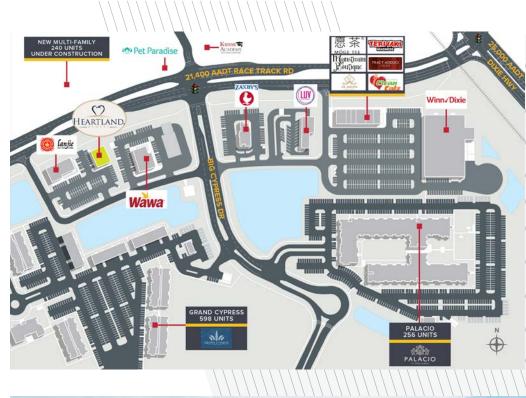

### GRAND CYPRESS SITE PLAN

### GRAND CYPRESS OVERVIEW

Located in St. Johns County, one of the fastest growing markets in the Country, the new Grand Cypress Marketplace is anchored by a 41,454 square foot Winn-Dixie grocery store and a separate 2,000-square-foot liquor store. Adjacent to Winn Dixie is a newly constructed 10,700 square foot multitenant retail building that will be home to several retailers including Teriyaki Madness, Clean Eatz, Moge Tee, Mainstream Boutique and Tracy Adduci Salon. Zaxby's is open and a new Wawa is scheduled to opne in November. Heartland Dental and Lanjie Hot Pot & BBQ are under construction and will be opening Q1 2024.

Grand Cypress Apartments is an award winning 21-building, mid-rise luxury multifamily community consisting of 588 units and Palacio is a 256-unit upscale boutique multifamily complex.

- Located in one of the Country's fastest growing markets
- Adjacent to Nocatee, one of the fastest growing communities in the country
- Over 3,000 multifamily units planned or under construction within 2-miles of the site
- Affluent area with annual household incomes over \$125,000