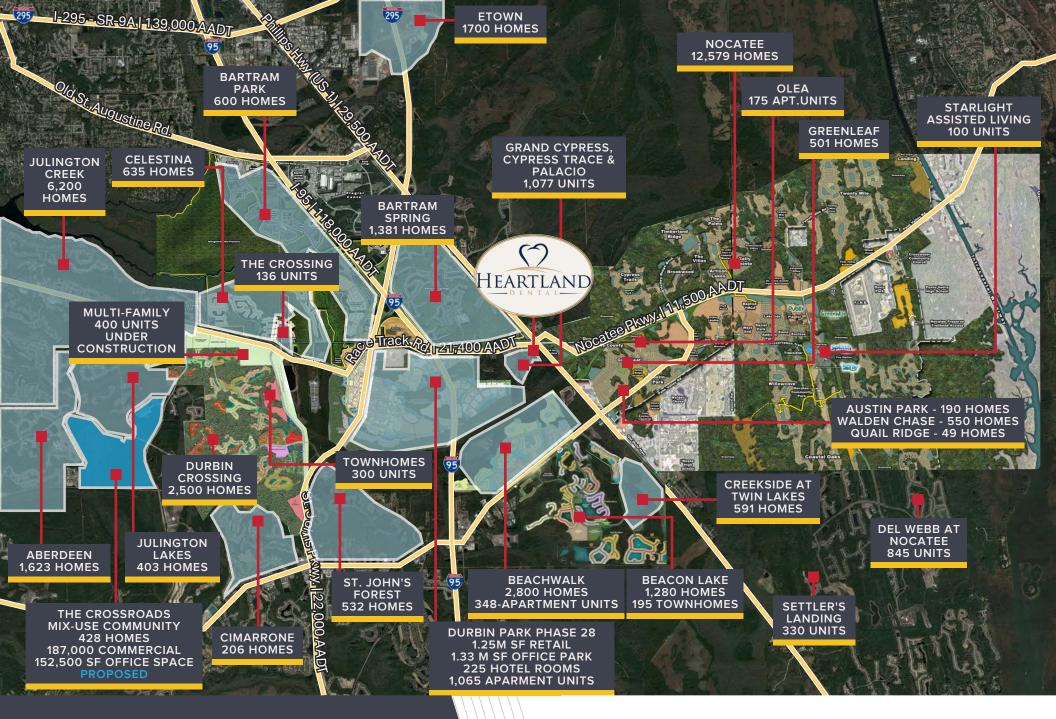

#### SURROUNDING NEIGHBORHOODS

### GRAND CYPRESS OVERVIEW

Located in St. Johns County, one of the fastest growing markets in the Country, the new Grand Cypress Marketplace is anchored by a 41,454 square foot Winn-Dixie grocery store and a separate 2,000-square-foot liquor store. Adjacent to Winn Dixie is a newly constructed 10,700 square foot multitenant retail building that will be home to several retailers including Teriyaki Madness, Clean Eatz, Moge Tee, Mainstream Boutique and Tracy Adduci Salon. Zaxby's is open and a new Wawa is scheduled to opne in November. Heartland Dental and Lanjie Hot Pot & BBQ are under construction and will be opening Q1 2024.

Grand Cypress Apartments is an award winning 21-building, mid-rise luxury multifamily community consisting of 588 units and Palacio is a 256-unit upscale boutique multifamily complex.

- Located in one of the Country's fastest growing markets
- Adjacent to Nocatee, one of the fastest growing communities in the country
- Over 3,000 multifamily units planned or under construction within 2-miles of the site
- Affluent area with annual household incomes over \$125,000