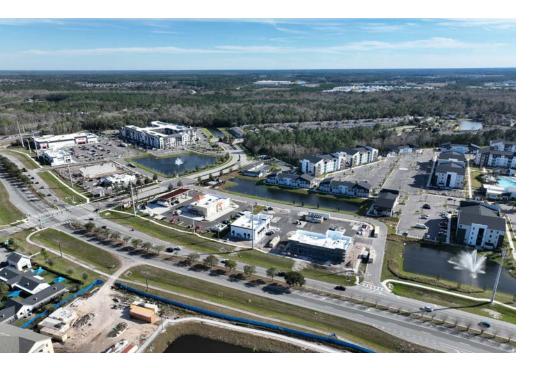

are foot multitenant retail building that will be home to several retailers including Teriyaki Madness, Clean Eatz, Moge Tee, Mainstream Boutique and Tracy Adduci Salon. Zaxby's is open and a new Wawa is scheduled to opne in November. Heartland Dental and Lanjie Hot Pot & BBQ are under construction and will be opening Q1 2024.

Grand Cypress Apartments is an award winning 21-building, mid-rise luxury multifamily community consisting of 588 units and Palacio is a 256-unit upscale boutique multifamily complex.

- Located in one of the Country's fastest growing markets
- Adjacent to Nocatee, one of the fastest growing communities in the country
- Over 3,000 multifamily units planned or under construction within 2-miles of the site
- Affluent area with annual household incomes over \$125,000







# GRAND CYPRESS APARTMENTS

This 588-unit multifamily development provided some much needed housing near the intersection of Racetrack Road and U.S. Highway 1, the gateway to St. Johns County and a few miles from the Interstate 295 business loop and I-95. The development is convenient to Jacksonville employment centers and public beach access in Ponte Vedra, and is less than 2 miles east of The Pavilion at Durbin Park, a 700,000 square-foot regional shopping center.

The 21-building, mid-rise multifamily complex was completed in September and offers 224 one-bedroom, 280 two-bedroom and 84 three-bedroom apartments ranging from 707 square feet to 1,338 square feet with asking rents between \$1,520 and \$2,525 per month. It features car charging stations, a clubhouse, a tenant fitness c