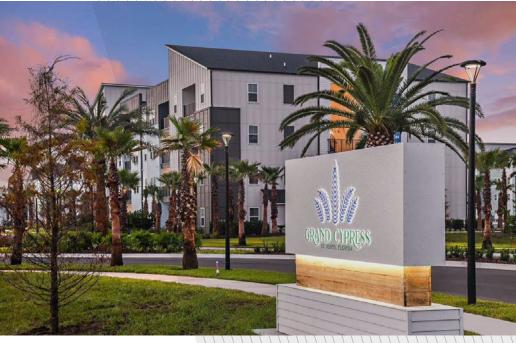

# GRAND CYPRESS APARTMENTS

This 588-unit multifamily development provided some much needed housing near the intersection of Racetrack Road and U.S. Highway 1, the gateway to St. Johns County and a few miles from the Interstate 295 business loop and I-95. The development is convenient to Jacksonville employment centers and public beach access in Ponte Vedra, and is less than 2 miles east of The Pavilion at Durbin Park, a 700,000 square-foot regional shopping center.

The 21-building, mid-rise multifamily complex was completed in September and offers 224 one-bedroom, 280 two-bedroom and 84 three-bedroom apartments ranging from 707 square feet to 1,338 square feet with asking rents between \$1,520 and \$2,525 per month. It features car charging stations, a clubhouse, a tenant fitness center, a pool, grilling stations and a pet play area.

Source: Justin Sumner (CoStar News)

CoStar's 2023 Multifamily Development of the Year for Jacksonville