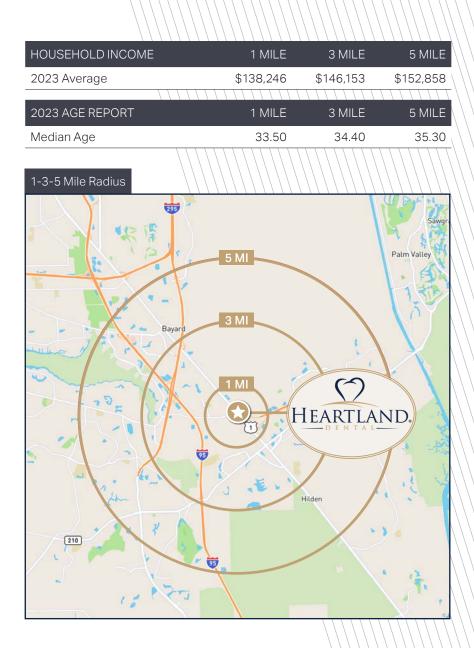

### AREA DEMOGRAPHICS

| POPULATION                       | 1 MILE | 3 MILE | 5 MILE  |
|----------------------------------|--------|--------|---------|
| Population 2020 (Census)         | 1,373  | 23,388 | 69,604  |
| Population 2023 (Estimated)      | 1,712  | 28,515 | 85,095  |
| Population 2028 (Projected)      | 2,361  | 35,479 | 100,194 |
| Historical Annual Growth         |        |        |         |
| 2010 Population - Census         | 381    | 7,856  | 25,853  |
| Projected Annual Growth          |        |        |         |
| 2023-2028                        | 6.64%  | 4.47%  | 3.32%   |
| 2022 POPULATION BY RACE          | 1 MILE | 3 MILE | 5 MILE  |
| White                            | 1,157  | 18,842 | 58,141  |
| Black                            | 148    | 2,676  | 6,723   |
| Asian                            | 148    | 2,648  | 8,078   |
| American Indian & Alaskan Native | 7      | 76     | 197     |
| Pacific Islander                 | 1      | 27     | 72      |
| Other Race                       | 43     | 863    | 2,299   |
| Two or More Races                | 209    | 3,383  | 9,585   |
| Hispanic                         | 204    | 3,447  | 9,318   |
| HOUSEHOLDS                       | 1 MILE | 3 MILE | 5 MILE  |
| Households 2020 (Census)         | 570    | 8,542  | 24,263  |
| Households 2023 (Estimate)       | 714    | 10,476 | 30,216  |
| Households 2028 (Projected)      | 987    | 13,220 | 36,006  |
| Historical Annual Growth         |        |        |         |
| Households 2010 (Census)         | 156    | 2,826  | 9,008   |
| Projected Annual Growth          |        |        |         |
| 2023-2028                        | 6.69%  | 4.78%  | 3.57%   |