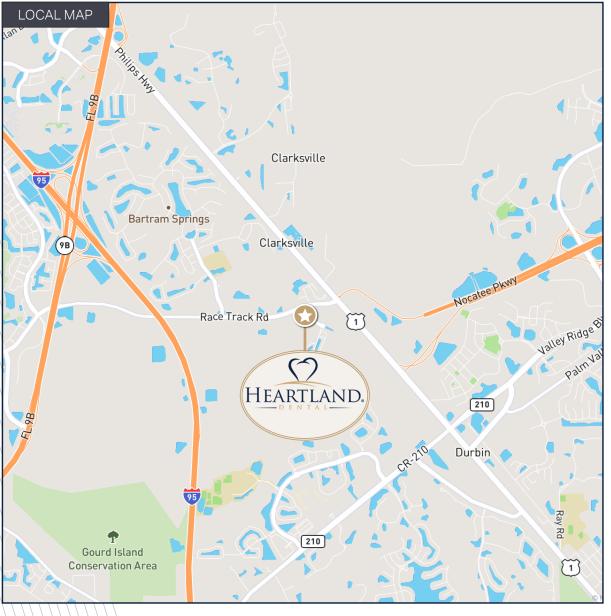

72      |
| Other Race                       | 43     | 863    | 2,299   |
| Two or More Races                | 209    | 3,383  | 9,585   |
| Hispanic                         | 204    | 3,447  | 9,318   |
| HOUSEHOLDS                       | 1 MILE | 3 MILE | 5 MILE  |
| Households 2020 (Census)         | 570    | 8,542  | 24,263  |
| Households 2023 (Estimate)       | 714    | 10,476 | 30,216  |
| Households 2028 (Projected)      | 987    | 13,220 | 36,006  |
| Historical Annual Growth         |        |        |         |
| Households 2010 (Census)         | 156    | 2,826  | 9,008   |
| Projected Annual Growth          |        |        |         |
| 2023-2028                        | 6.69%  | 4.78%  | 3.57%   |



90 CYPRESS EDGE DRIVE | ST. JOHNS, FL 32259 | 20

### LOCATION MAPS





### TENANT OVERVIEW



#### www.heartland.com

At Heartland Dental, our vision is to be a world-class company and the leader in dentistry. We believe our industry can become a more rewarding and valuable place for our supported doctors, patients and professionals. It's why our leaders encourage fresh thinking and service that goes above and beyond expectations. They are determined to create a positive environment where our team members can do their best work. This vision, plus clear communication and good old-fashioned, roll-up-the-sleeves hard work are the key tenets that drive us forward and set Heartland Dental apart.

Heartland Dental, the nation's largest dental support organization, enters 2023 with confidence after achieving strong growth in 2022, adding 151 practices to its netwo