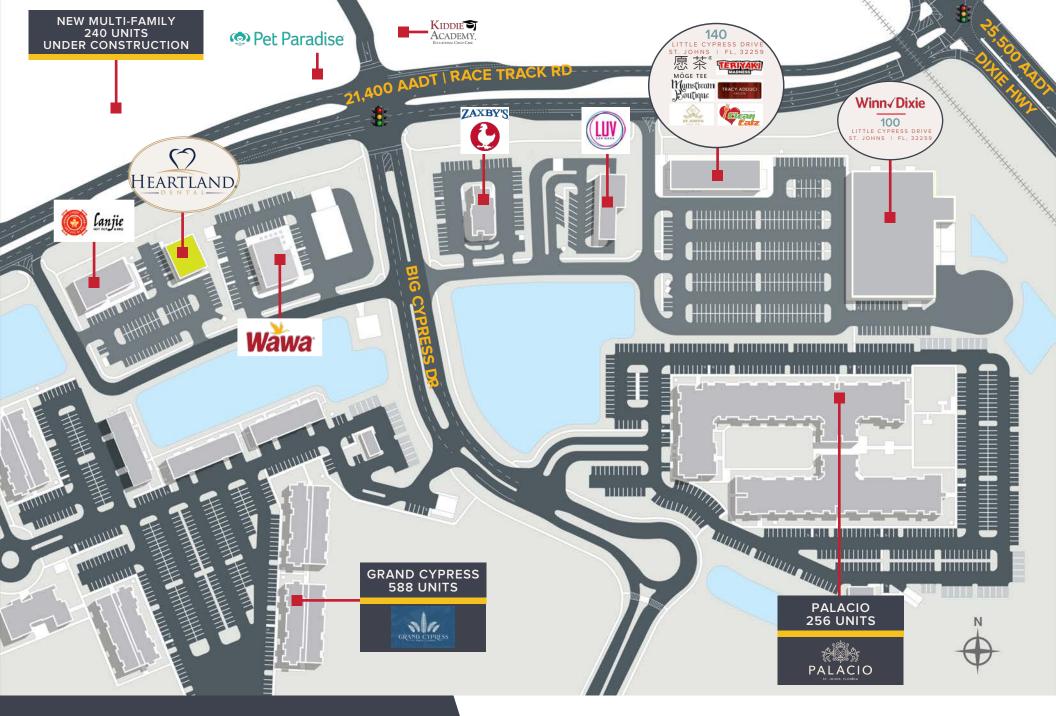

### GRAND CYPRESS SITE PLAN

### GRAND CYPRESS OVERVIEW

Located in St. Johns County, one of the fastest growing markets in the Country, the new Grand Cypress Marketplace is anchored by a 41,454 square foot Winn-Dixie grocery store and a separate 2,000-square-foot liquor store. Adjacent to Winn Dixie is a newly constructed 10,700 square foot multitenant retail building that will be home to several retailers including Teriyaki Madness, Clean Eatz, Moge Tee, Mainstream Boutique and Tracy Adduci Salon. Zaxby's is open and a new Wawa is scheduled to opne in November. Heartland Dental and Lanjie Hot Pot & BBQ are under construction and will be opening Q1 2024.

Grand Cypress Apartments is an award winning 21-building, mid-rise luxury multifamily community consisting of 588 units and Palacio is a 256-unit upscale boutique multifamily complex.

- Located in one of the Country's fastest growing markets
- Adjacent to Nocatee, one of the fastest growing communities in the country
- Over 3,000 multifamily units planned or under construction within 2-miles of the site
- Affluent area with annual household incomes over \$125,000