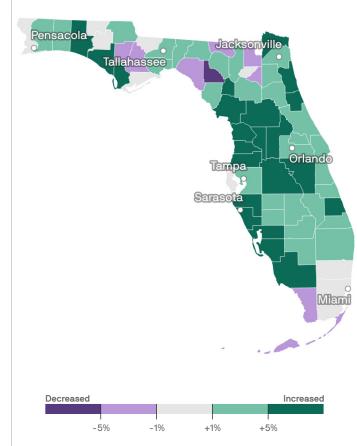

#### Change in Florida population, 2020 to 2022

by county; Estimated as of July of each year

### WHY FLORIDA?

While rent growth in the multifamily sector has quickly normalized across the Sun Belt, it is clear that retail rent growth has not. Each of the top 12 U.S. markets for retail rent growth measured over the past three years are in the Sun Belt region, and five of them are located in Florida.

#### Florida has five of the top 12 US Markets for retail rent growth.

Jacksonville Leads the nation, but rents in Orlando also rise more than 20% concurrently - CoStar, August 2023