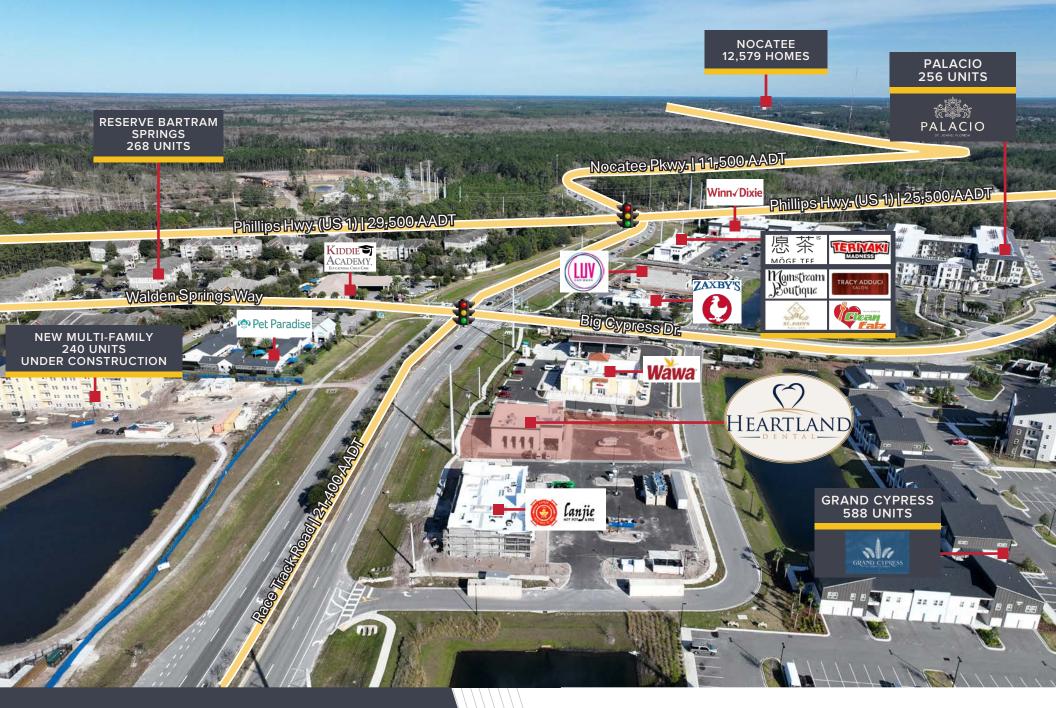

### NORTH WEST AERIAL

90 CYPRESS EDGE DRIVE | ST. JOHNS, FL 32259 | 11

### GRAND CYPRESS OVERVIEW

Located in St. Johns County, one of the fastest growing markets in the Country, the new Grand Cypress Marketplace is anchored by a 41,454 square foot Winn-Dixie grocery store and a separate 2,000-square-foot liquor store. Adjacent to Winn Dixie is a newly constructed 10,700 square foot multitenant retail building that will be home to several retailers including Teriyaki Madness, Clean Eatz, Moge Tee, Mainstream Boutique and Tracy Adduci Salon. Zaxby's is open and a new Wawa is scheduled to opne in November. Heartland Dental and Lanjie Hot Pot & BBQ are under construction and will be opening Q1 2024.