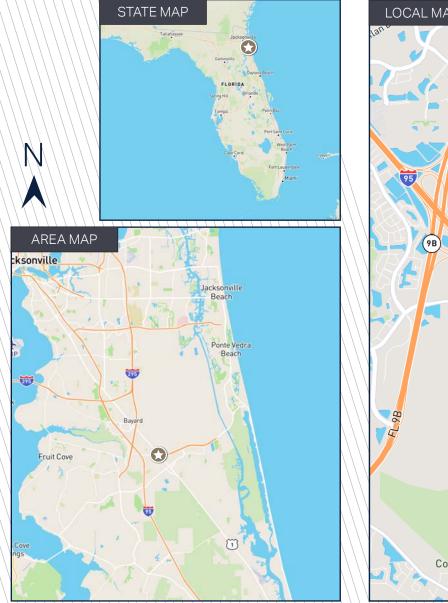

| 72      |
| Other Race                       | 43     | 863    | 2,299   |
| Two or More Races                | 209    | 3,383  | 9,585   |
| Hispanic                         | 204    | 3,447  | 9,318   |
| HOUSEHOLDS                       | 1 MILE | 3 MILE | 5 MILE  |
| Households 2020 (Census)         | 570    | 8,542  | 24,263  |
| Households 2023 (Estimate)       | 714    | 10,476 | 30,216  |
| Households 2028 (Projected)      | 987    | 13,220 | 36,006  |
| Historical Annual Growth         |        |        |         |
| Households 2010 (Census)         | 156    | 2,826  | 9,008   |
| Projected Annual Growth          |        |        |         |
| 2023-2028                        | 6.69%  | 4.78%  | 3.57%   |



90 CYPRESS EDGE DRIVE | ST. JOHNS, FL 32259 | 20

### LOCATION MAPS





### TENANT OVERVIEW



#### www.heartland.com

At Heartland Dental, our vision is to be a world-class company and the leader in dentistry. We believe our industry can become a more rewarding and valuable place for our supported doctors, patients and professionals. It's why our leaders encourage fresh thinking and service that goes above and beyond expectations. They are determined to create a positive environment where our team members can do their best work. This vision, plus clear communication and good old-fashioned, roll-up-the-sleeves hard work are the key tenets that drive us forward and set Heartland Dental apart.

Heartland Dental, the nation's largest dental support organization, enters 2023 with confidence after achieving strong growth in 2022, adding 151 practices to its net