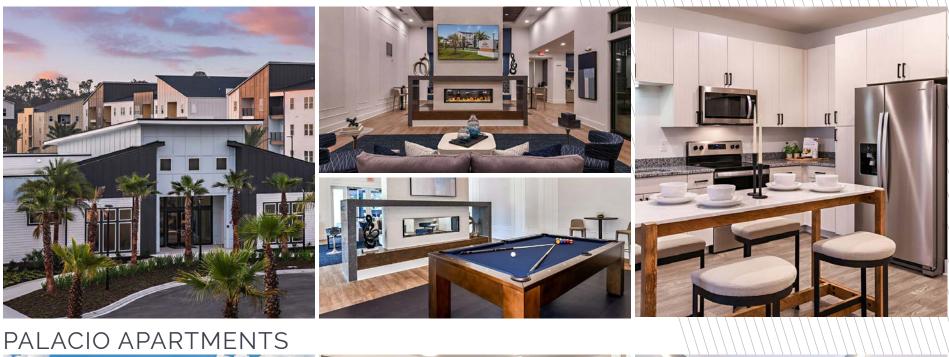

### PALACIO APARTMENTS

A boutique-style courtyard pool coaxes you to relax and refresh, while a state-of-the-art fitness studio and a clubhouse full of amenities that provide ample opportunities to rejuvenate and celebrate. Just a short drive away, bask in sun-kissed bliss at some of Florida's most revered beaches and hit the links at some of the top golf courses in the world. Elevated style pairs with convenience, placing you only moments away from popular shops, fresh flavors, scenic greenway trails, and St. John's Country's top-rated schools.

#### Amenities include:

- Private balconies
- ♦ AT&T Instant On
- Valet Trash Service
- Granite Countertops
- Keyless Entry Doors
- Smart Home Technology

- Whirlpool Stainless Steel Appliance
  Packages
- Luxury Wood Plan Vinyl Flooring
- Walk in Showers
- Oversized Garden Tubs
- Shopping and Dining within Walking Distance