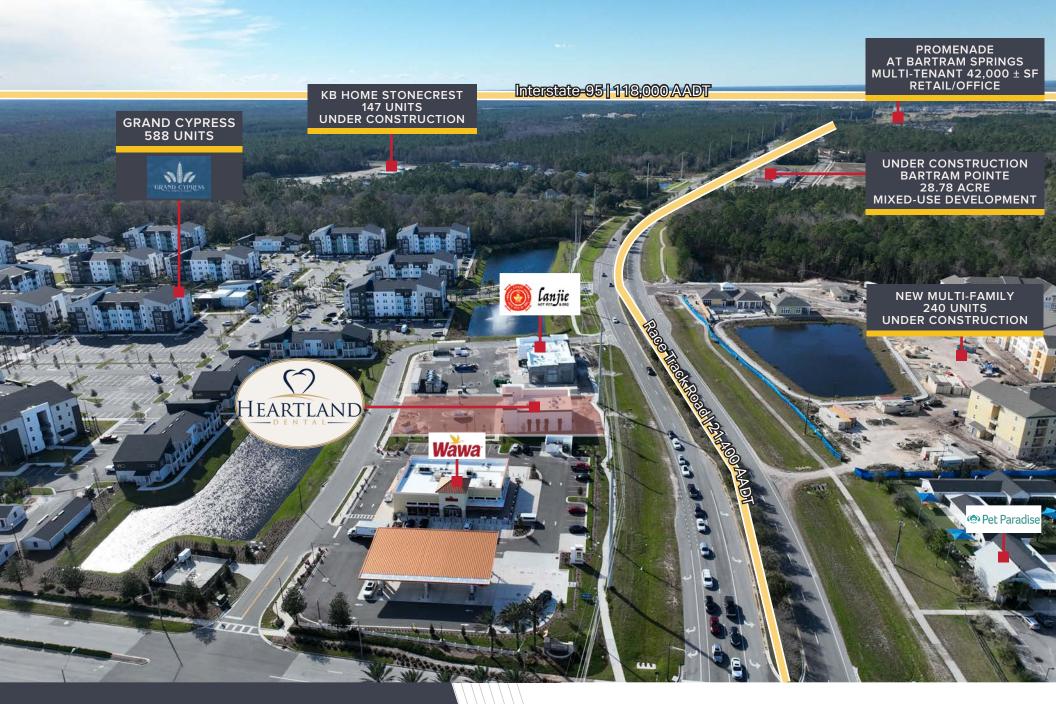

## EAST AERIAL

### GRAND CYPRESS OVERVIEW

Located in St. Johns County, one of the fastest growing markets in the Country, the new Grand Cypress Marketplace is anchored by a 41,454 square foot Winn-Dixie grocery store and a separate 2,000-square-foot liquor store. Adjacent to Winn Dixie is a newly constructed 10,700 square foot multitenant retail building that will be home to several retailers including Teriyaki Madness, Clean Eatz, Moge Tee, Mainstream Boutique and Tracy Adduci Salon. Zaxby's is open and a new Wawa is scheduled to opne in November. Heartland Dental and Lanjie Hot Pot & BBQ are under construction and will be opening Q1 2024.