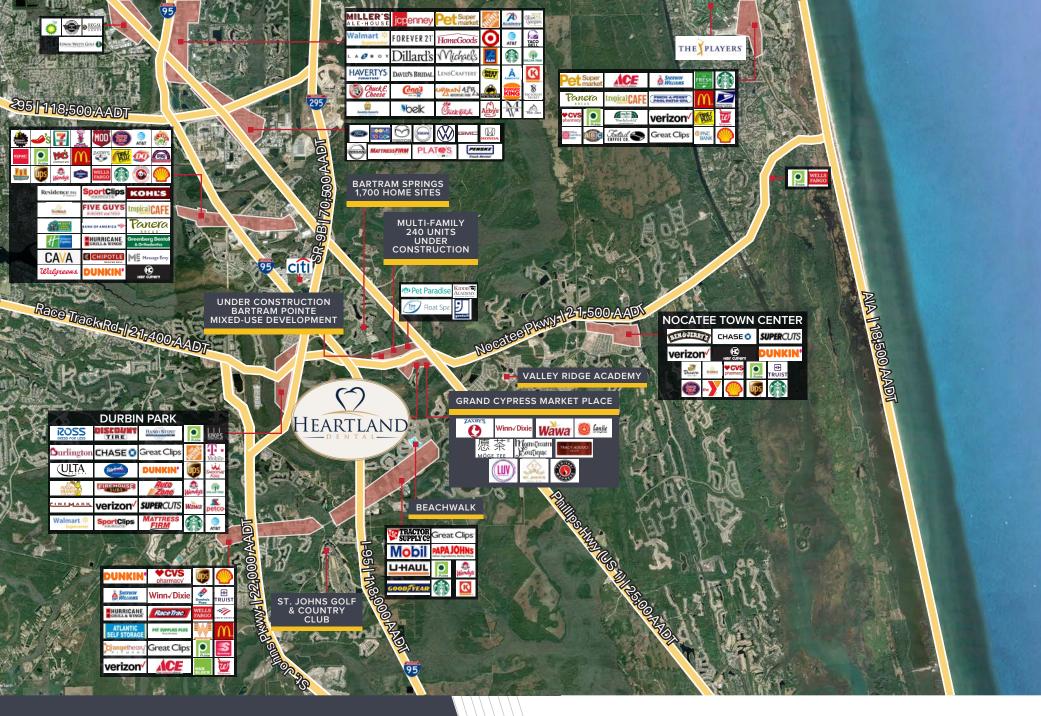

#### SURROUNDING NEIGHBORHOODS

### GRAND CYPRESS OVERVIEW

Located in St. Johns County, one of the fastest growing markets in the Country, the new Grand Cypress Marketplace is anchored by a 41,454 square foot Winn-Dixie grocery store and a separate 2,000-square-foot liquor store. Adjacent to Winn Dixie is a newly constructed 10,700 square foot multitenant retail building that will be home to several retailers including Teriyaki Madness, Clean Eatz, Moge Tee, Mainstream Boutique and Tracy Adduci Salon. Zaxby's is open and a new Wawa is scheduled to opne in November. Heartland Dental and Lanjie Hot Pot & BBQ are under construction and will be opening Q1 2024.

# GRAND CYPRESS APARTMENTS

This 588-unit multifamily development provided some much needed housing near the intersection of Racetrack Road and U.S. Highway 1, the gateway to St. Johns County and a few miles from the Interstate 295 business loop and I-95. The development is convenient to Jacksonville employment centers and public beach access in Ponte Vedra, and is less than 2 miles east of The Pavilion at Durbin Park, a 700,000 square-foot regional shopping center.