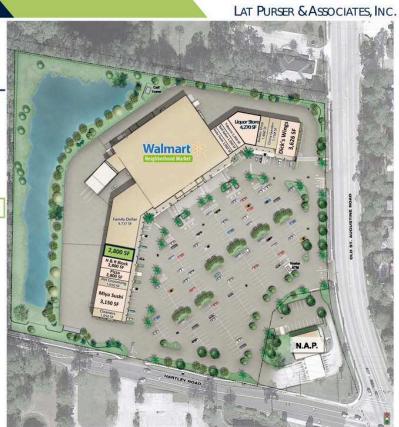

## FL. Crossroads at Mandarin

## TENANT LIST

| ANCHOR | WALMART NEIGHBORHOOD MARKET | 39,600 SF |
|--------|-----------------------------|-----------|
| 1      | BEST CLEANERS               | 1,050 SF  |
| 2      | MIYA SUSHI                  | 3,150 SF  |
| 5      | MANDARIN PET GROOMING       | 1,050 SF  |
| 6      | PIZZA DUE LEONI             | 1,400 SF  |
| 9      | AVAILABLE                   | 2,800 SF  |
| 16     | FAMILY DOLLAR               | 9,737 SF  |
| 22     | STATE FARM                  | 1,050 SF  |
| 23     | PRO NAILS                   | 1,050 SF  |
| 24     | TOBACCO SHOP                | 1,260 SF  |
| 25     | LIQUOR STORE                | 4,270 SF  |
| 27     | LOU'S BARBER SHOP           | 1,400 SF  |
| 28     | CHINA GARDEN                | 1,750 SF  |
| 30     | DICK'S WINGS & GRILL        | 3,626 SF  |
| MTA    | VYSTAR CREDIT UNION         | Kiosk     |
|        |                             |           |